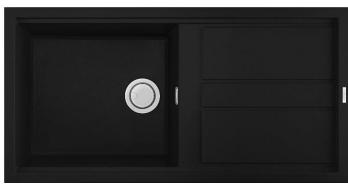

## Product Specification Sheet ELGB480-40

Best Insert 480 Elleci Best 478 Single Bowl With Drainer

Models

ELGB480-40 *Black* ELMB480-79 *Aluminium* 

Overall Dimensions W x D

1000 x 510mm

Bowl Dimensions W x D x H

478 x 421 x 200mm

Material & Finish

G40 Granitek, Honed M79 Metaltek, Honed

548