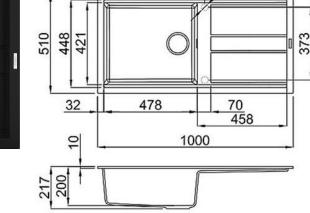

## Product Specification Sheet ELGB480-40

Best Insert 480 Elleci Best 478 Single Bowl With Drainer

Models

ELGB480-40 *Black* ELMB480-79 *Aluminium* 

Overall Dimensions W x D

1000 x 510mm

Bowl Dimensions W x D x H

478 x 421 x 200mm

Material & Finish

G40 Granitek, Honed M79 Metaltek, Honed

548

## 90mm

Minimum Cabinet Size

600mm

**Corner Radius** 

10mm

Waste